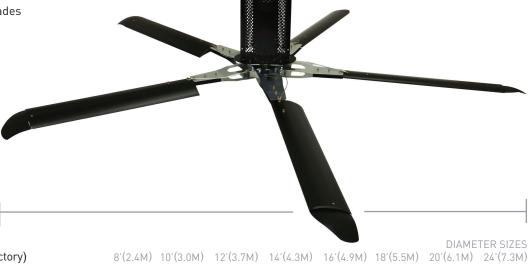

### **KEY FEATURES**

- Extruded aluminum black anodized blades
- 8-24 feet (2.4-7.3 M) in diameter
- Rotary airfoil winglet design
- Trouble shooting from ground level
- Fire shut down capability
- 55 dBA\*