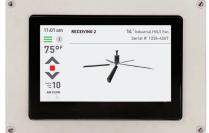

, alleviate hot and cold spots and keep food dry and fresh. Colossus is available in diameters from 8 to 24 feet to accommodate your space and a variety of customization options.

### **KEY FEATURES**

- Extruded aluminum black anodized blades
- 8-24 feet (2.4-7.3 M) in diameter
- Rotary airfoil winglet design
- Trouble shooting from ground level
- Fire shut down capability
- 55 dBA\*

### **OPTIONS**

- Mounting Extension
- Additional Powder Coating Options
- NEMA 4X VFD Enclosure
- NEMA 4X Remote Enclosure
- Corrosion Resistant Package (Consult Factory)
- Multi Fan Remote (2-6)
- BMS Integration
- Slave Remote
- iFan 4.3
- iFan 7.0
- iFan 10.0
- BAS Integration

## STANDARD COLORS

Custom colors and combinations are available on frame, mount & winglets.





### IFAN™ NETWORK CONTROL





iFan 4.3

iFan 4.3



iFan 10.0

# STANDARD CONTROL





4Front Engineered Solutions reserves the right to change specifications and designs without notice and without incurring obligations.

4Front Engineered Solutions products may be the subject of one or more U.S. and/or foreign, issued and/or pending, design and/or utility patents.

1612 Hutton Dr. Suite 140, Dallas, TX 75006 866.696.2464 www.epicfan.com



Epic and Epic Fans as words and logos are registered trademarks belonging to ASSA ABLOY Entrace System AB or other companies controlled by the same organization. All rights reserved.

> ©ASSA ABLOY Entrance Systems AB All rights reserved. Part of ASSA ABLOY Printed in USA. Form #ECB-CIHVLS-0321

<sup>\*</sup>Results of sound measurement in the field may vary due to variations in s