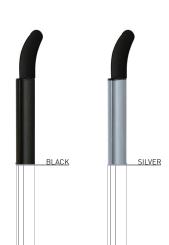

## STANDARD COLORS

Custom colors and combinations are available on frame, mount & winglets.