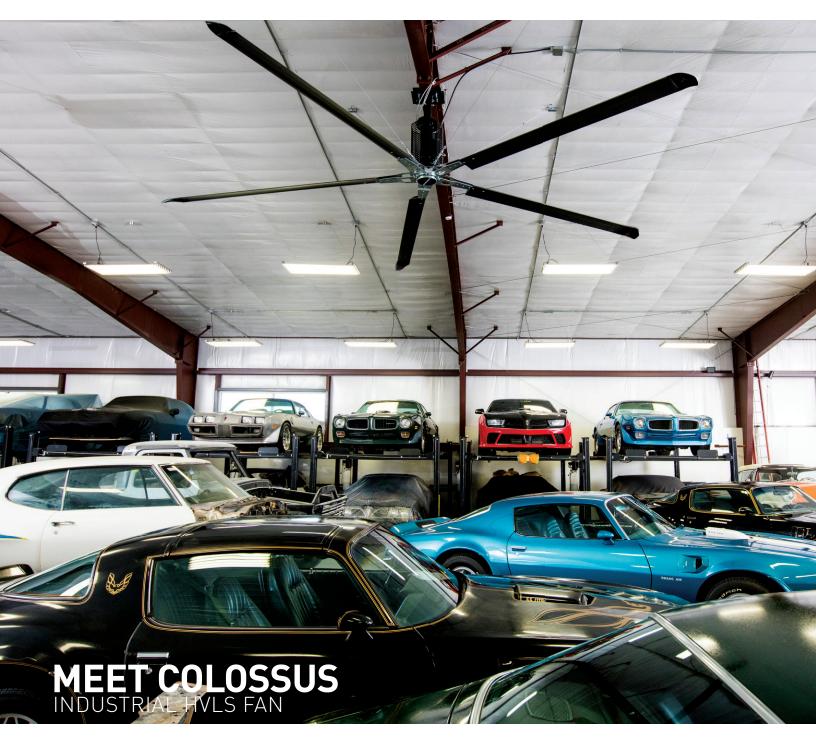

The Epic Fan Colossus Industrial HVLS Fan encompasses an epic design with enormous size, performance and savings. Producing a 2-3 mph breeze equivalent to a 4-7 degree reduction in perceived temperature, the Colossus works hard to ensure your facility reaches its full productivity potential.

The Colossus is designed to move extraordinary amounts of air, helping your entire facility run smoothly, while providing substantial energy savings. Not only will you feel the difference of a noticeably cooler space, but you'll also reduce stagnant air, alleviate hot and cold spots and keep food dry and fresh. Colossus is available in diameters from 8 to 24 feet to accommodate your space and a variety of customization options.