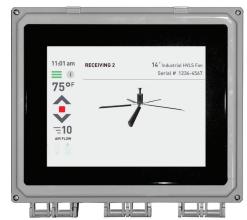

ld spots and keep food dry and fresh. Colossus is available in diameters from 8 to 24 feet to accommodate your space and a variety of customization options.

### **KEY FEATURES**

- Extruded aluminum black anodized blades
- 8-24 feet (2.4-7.3 M) in diameter
- Rotary airfoil winglet design
- Trouble shooting from ground level
- Fire shut down capability
- 55 dBA\*

### **OPTIONS**

- Mounting Extension
- Additional Powder Coating Options
- NEMA 4X VFD Enclosure
- NEMA 4X Remote Enclosure
- Corrosion Resistant Package (Consult Factory)
- Multi Fan Remote (2-6)
- BMS Integration
- Slave Remote
- iFan 4.3
- iFan 7.0
- iFan 10.0
- BAS Integration

## STANDARD COLORS

Custom colors and combinations are available on frame, mount & winglets.





### IFAN™ NETWORK CONTROL





iFan 4.3

iFan 4.3



iFan 10.0

# STANDARD CONTROL





4Front Engineered Solutions reserves the right to change specifications and designs without notice and without incurring obligations.

4Front Engineered Solutions products may be the subject of one or more U.S. and/or foreign, issued and/or pending, design and/or utility patents.

1612 Hutton Dr. Suite 140, Dallas, TX 75006 866.696.2464 www.epicfan.com



Epic and Epic Fans as words and logos are registered trademarks belonging to ASSA ABLOY Entrace System AB or other companies controlled by the same organization. All rights reserved.

> ©ASSA ABLOY Entrance Systems AB All rights reserved. Part of ASSA ABLOY Printed in USA. Form #ECB-CIHVLS-0321

<sup>\*</sup>Results of sound measurement in the field may vary due to variations in surface types, environm