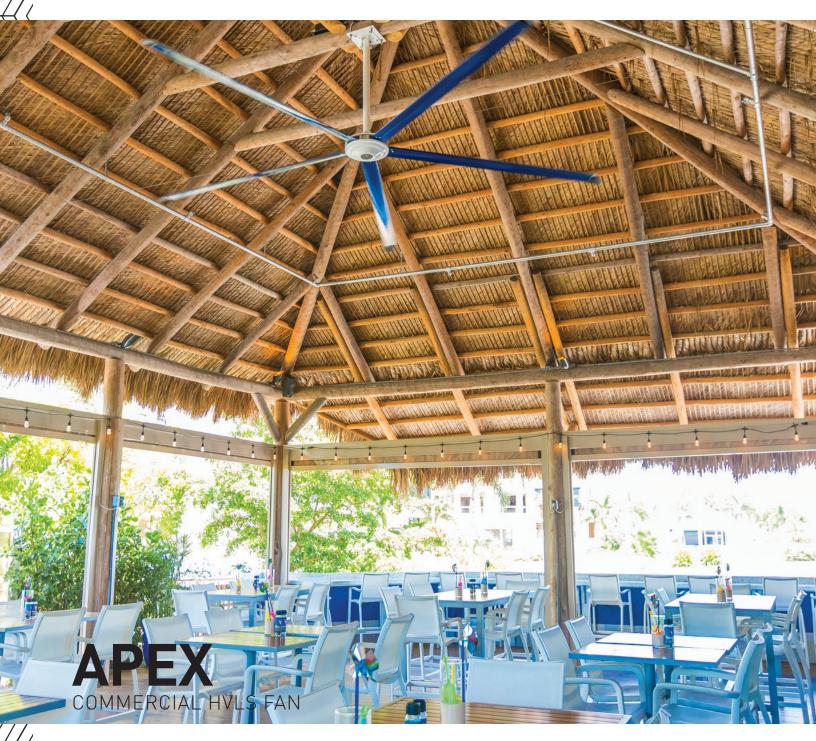

An energy-efficient solution that combines exceptional style with best-in-class performance to keep your space cool and comfortable. The Apex commercial fan moves a substantial amount of air, while giving you endless customization options to make it your own.

# **AVAILABLE COLORS**

RAL powder coat colors. Custom colors and combinations are available.

The Apex—by Epic Fans—is designed to provide a sleek and stylish design, various color configurations to complement virtually any environment, a low sound dBA level that's so quiet it's like the fan's not even there, and performance far superior to its competitors. Apex gives you the ability to mount the control where you want it. With its adaptable and configurable color design options, Apex is a fan that truly caters to your unique environment.