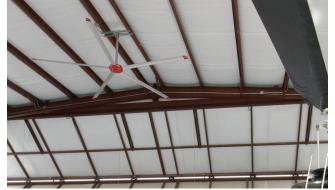

An energy-efficient solution that combines exceptional style with best-in-class performance to keep your space cool and comfortable. The Apex commercial fan moves a substantial amount of air, while giving you endless customization options to make it your own.

## **KEY FEATURES**

- Wired Touch Screen Remote
- Reverse Capability
- 6-14 feet (1.8-4.3 M) in diameter
- Fire Shut Down integration
- Gearless Direct Drive Motor
- Less Than 35 dBA\*
- AMCA Tested CFM Numbers