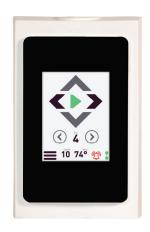

# **CONTROL OPTIONS**

iFan 4.3 iFan 7.0

iFan 10.0

**BMS** Integration

Red on Silver Combin

## **KEY FEATURES**

- Wired Touch Screen Remote
- Reverse Capability
- 6-14 feet (1.8-4.3 M) in diameter
- Fire Shut Down integration
- Gearless Direct Drive Motor
- Less Than 35 dBA\*
- AMCA Tested CFM Numbers