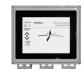

# **NEMA4X VFD PANEL**

# **CONTROL OPTIONS**

iFan 4.3 iFan 7.0

iFan 10.0

**BMS** Integration

Red on Silver Combin