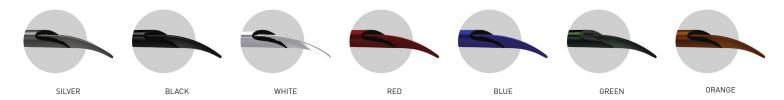

# **AVAILABLE COLORS**

RAL powder coat colors. Custom colors and combinations are available.

The Apex—by Epic Fans—is designed to provide a sleek and stylish design, various color configurations to complement virtually any environment, a low sound dBA level that's so quiet it's like the fan's not even there, and performance far superior to its competitors. Apex gives you the ability to mount the control where you want it. With its adaptable and configurable color design options, Apex is a fan that truly caters to your unique environment.