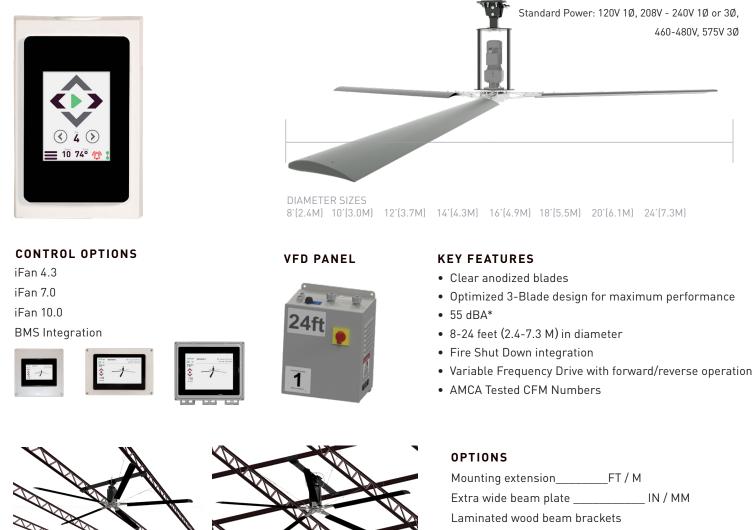

## 20362 BREVIS 3-BLADE HVLS FAN

EPIC BREVIS 3-Blade HVLS Fan encompasses an innovative design with enormous size, performance and savings. Poor air circulation can cause stagnant air, hot and cold spots, and unwanted condensation. The BREVIS 3-Blade HVLS fans keep consistent airflow in any facility.

## STANDARD CONTROL

**Truss Mounted** 

**N** 

ZPurlins

| Mounting extensionFT / M                  |       |
|-------------------------------------------|-------|
| Extra wide beam plate                     | IN/MM |
| Laminated wood beam brackets              |       |
| Truss span mounting kit (consult factory) |       |
| Z-Purlin mounting kit (consult factory)   |       |

The BREVIS 3-Blade fan is designed to move extraordinary amounts of air, helping your entire facility run smoothly, while providing substantial energy savings. Not only will you feel the difference of a noticeably cooler space, but you'll also reduce stagnant air, alleviate hot and cold spots and keep food dry and fresh. The BREVIS 3-Blade fan is available in diameters ranging from 8 feet to 24 feet to accommodate your space and a variety of customization options.