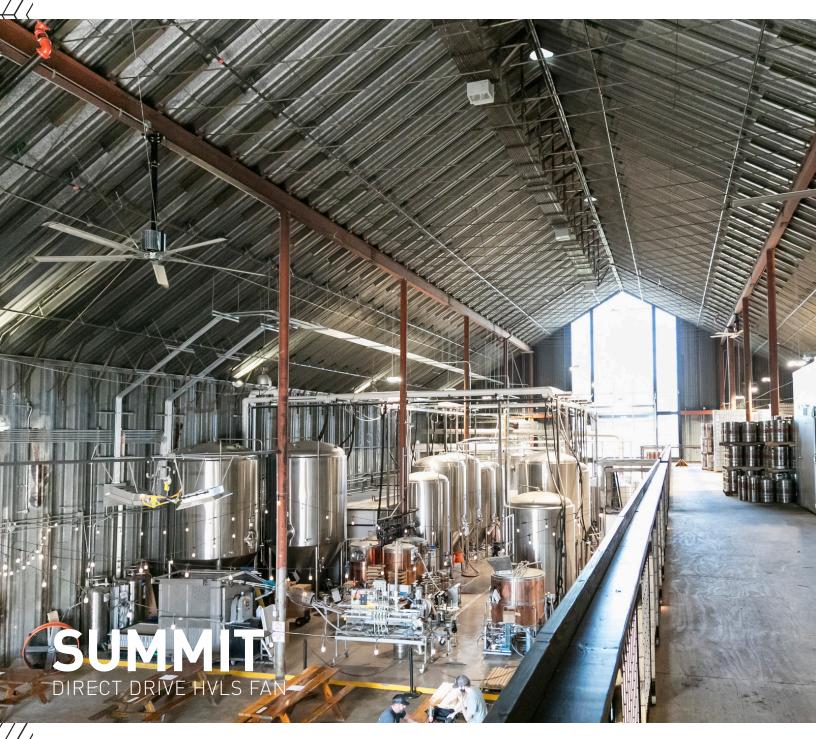

The Summit HVLS Fan features an epic design with enormous size, performance and savings. Producing a 2-3 mph breeze equivalent to a 4-7 degree reduction in perceived temperature, the Summit works hard to ensure your facility reaches its full productivity potential.

# CONTROL OPTIONS

iFan 4.3 iFan 7.0 iFan 10.0 **BMS** Integration

**VFD PANEL** 

The Summit HVLS fan is designed to move extraordinary amounts of air, helping your entire facility run smoothly, while providing substantial energy savings. Not only will you feel the difference of a noticeably cooler space, but you'll also reduce stagnant air, alleviate hot and cold spots and keep food dry and fresh. The Summit is available in diameters ranging from 8 feet to 24 feet to accommodate your space and a variety of customization options.