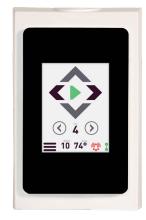

### STANDARD CONTROL

# CONTROL OPTIONS

iFan 4.3 iFan 7.0 iFan 10.0 **BMS** Integration

**VFD PANEL** 

The Summit HVLS fan is designed to move extraordinary amounts of air, helping your entire facility run smoothly, while providing substantial energy savings. Not only will you feel the difference of a noticeably cooler space, but you'll also reduce stagnant air, alleviate hot and cold spots and keep food dry and fresh. The Summit is available in diameters ranging from 8 feet to 24 feet to accommodate your space and a variety of customization options.