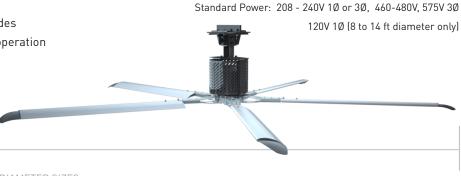

### **KEY FEATURES**

- Extruded aluminum black or clear anodized blades
- Variable Frequency Drive with forward/reverse operation
- 8-24 feet (2.4-7.3 M) in diameter
- · Wired touch screen remote
- Trouble shooting from ground level
- DC Brushless Direct Drive motor
- Fire Shut Down integration
- 45 dBA\*
- AMCA Tested CFM Numbers

### STANDARD COLORS

Custom colors and combinations are available on frame, mount & winglets.

**DIAMETER SIZES** 

8'(2.4M) 10'(3.0M) 12'(3.7M) 14'(4.3M) 16'(4.9M) 18'(5.5M) 20'(6.1M) 24'(7.3M)